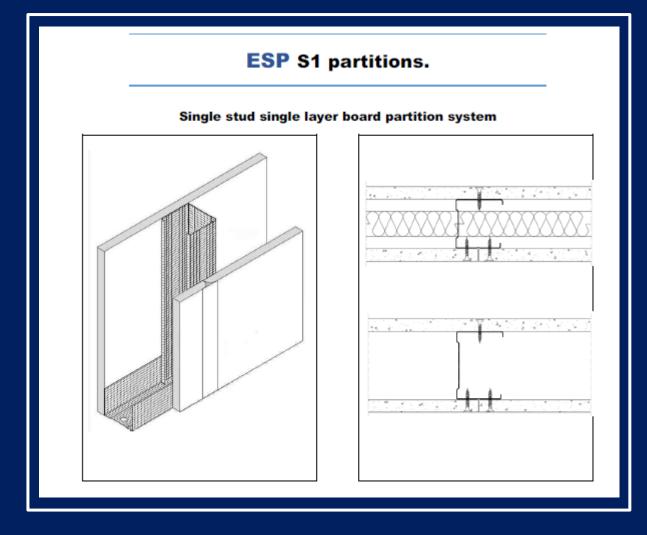

## DATA AND SOLUTIONS

Non Loadbearing partition system suitable for residential, commercial, retail, hotel, education and leisure buildings. Offering the following advantages over traditional construction methods:

- Quick and easy dry build construction
- Reduced wall thickness, > floor space
- Reduced construction weight
- Excellent performance for both fire resistance and sound insulation
- "U" channels are fixed to floor and ceiling, studs are located inside the channels spanning floor to ceiling. Gypsum standard, fire, sound or specialist boards (to suit performance requirements) are screw fixed to both sides of the studs and channels. Boards are sealed and finished to suit. Insulation can be located between the studs to enhance sound performance.

## Link \$1 Partition Data