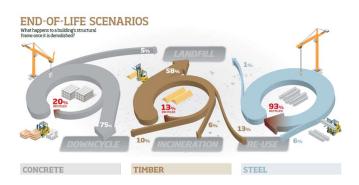

construction industry, making light gauge steel profiles the product of choice.

Steel is 100% recyclable and European manufacturing already contains up to 55% recycled content. The reuse of scrap steel saves up to 70% energy needed to manufacture from virgin materials, without loss of quality or strength. Over 500 million tonnes of steel are recovered and recycled annually worldwide. Continuing development by major steel producers will reduce the environmental impact further over the coming years, and importantly steel recycling is financially viable and environmentally friendly.

**ESP** are committed to the manufacture and design of products in the most efficient way, offering project solutions that are sustainable and cost efficient solutions.

EF

#### **Recycling in construction**



#### When Bespoke is best.

ESP offer our range of drywall and SFS studs, manufactured to length, reducing waste on site, and saving man hours. An environmental and money saving solution.

## The ESP Drywall range is manufactured to EN 14195

European Steel Profiles Ltd, Unit 1F, The Ridgeway, Iver Bucks, SL0 9JQ Tel: 01753 306 050 | www.espdrywall.co.uk | Email: info@espdrywall.co.uk