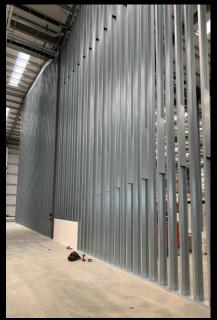

## High Bay Walls

ESP's High Bay wall profiles can provide high separating walls usually found in factory units, sports halls and warehouses. Our high bay profiles can be up to 18m high and because of the lightweight construction, rarely need additional foundations underneath the wall. ESP can offer a variety of profile sizes, with studs 70mm up to 350mm in gauges from 1.2 to 3mm.