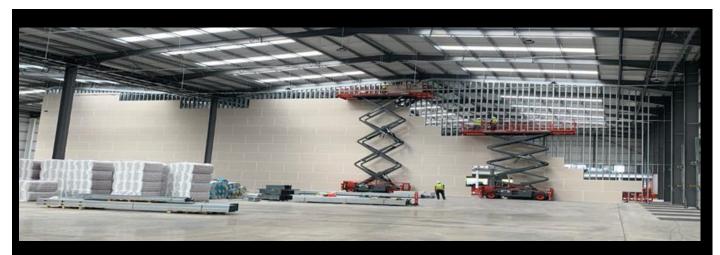

## High Bay Walls

ESP's High Bay wall profiles can provide high separating walls usually found in factory units, sports halls and warehouses. Our high bay profiles can be up to 18m high and because of the lightweight construction, rarely need additional foundations underneath the wall. ESP can offer a variety of profile sizes, with studs 70mm up to 350mm in gauges from 1.2 to 3mm.

Design & Technical Expertise

Our technical team will also review specific design criteria including wind-loading, fire-resistance, humidity and acoustic regulation requirements, all ideal for installations where lighter gauge drywall systems are unable to achieve the necessary height, or accommodate lateral loads